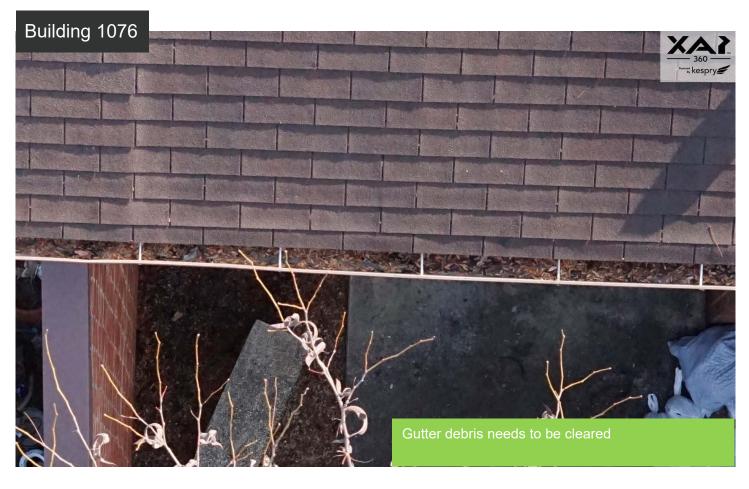

#### **Inspection Summary**

The buildings have been hit with hail and wind damaged (missing shingles). Exposed nails and excessive amounts of granule loss in the gutters found out the findings.