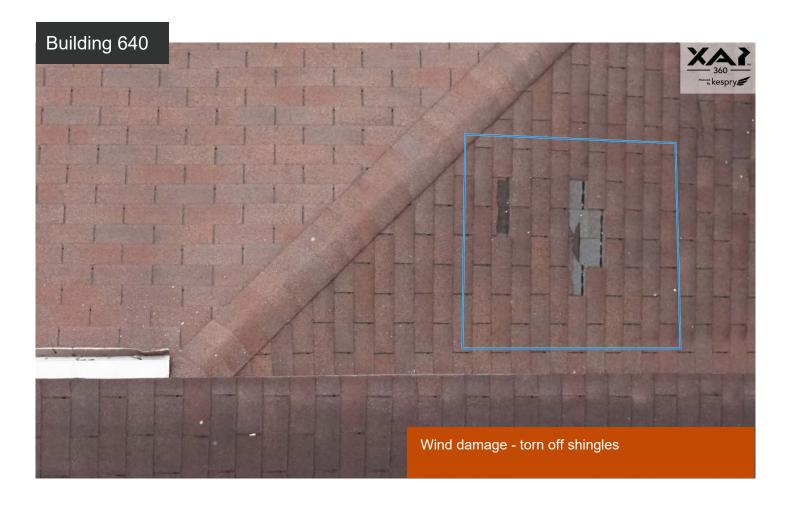

#### **Inspection Summary**

The buildings have been hit with hail and wind damaged (missing shingles). Exposed nails and excessive amounts of granule loss in the gutters found out the findings.