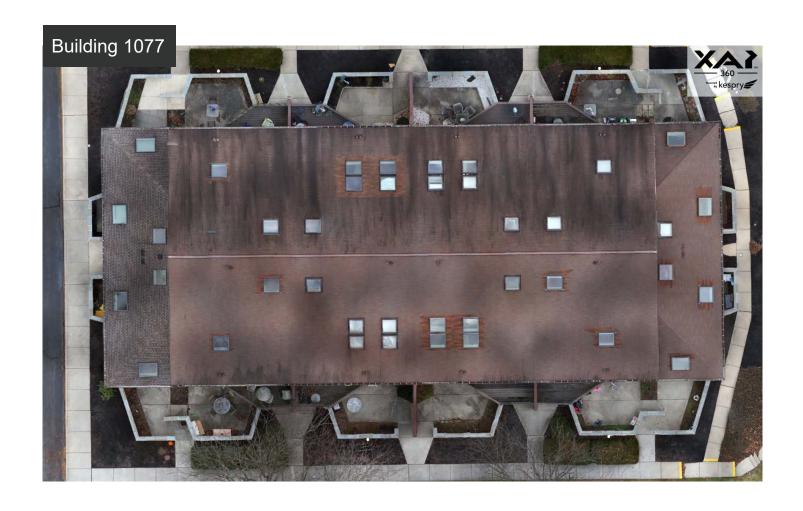

#### **Inspection Summary**

The buildings have been hit with hail and wind damaged (missing shingles). Exposed nails and excessive amounts of granule loss in the gutters found out the findings.