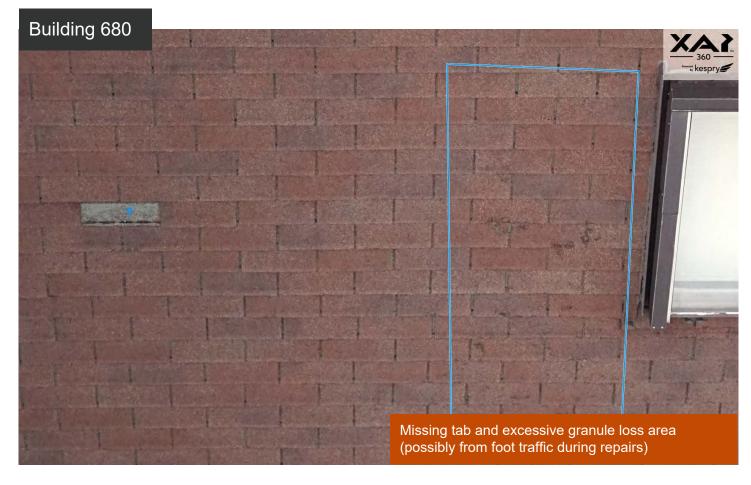

#### **Inspection Summary**

The buildings have been hit with hail and wind damaged (missing shingles). Exposed nails and excessive amounts of granule loss in the gutters found out the findings.