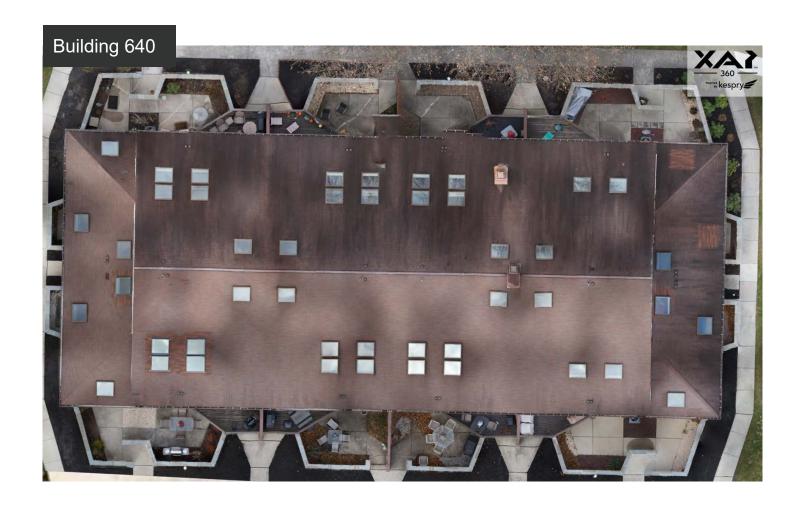

s |  |
| 11/28/19    | 51            | 51                              | 51      | 51      | 51      |  |
| 10/31/19    | 50            | 50                              | 50      | 50      | 50      |  |
| 05/28/19    | 53            | 53                              | 53      | 53      | 53      |  |
| 04/04/18    | 58            | 58                              | 58      | 58      | 58      |  |
| 03/02/18    | 50            | 50                              | 55      | 55      | 60      |  |
| 08/13/16    | 50            | 50                              | 50      | 50      | 50      |  |
| 04/02/16    | 64            | 64                              | 64      | 64      | 64      |  |
| End of Data | End of Data   |                                 | End o   | of Data |         |  |

























































| Perimeter | Eave    | Rake    | Hip    | Ridge   | Valley | Flashing | Step Flashing | Parapet |
|-----------|---------|---------|--------|---------|--------|----------|---------------|---------|
| 562.9ft   | 415.1ft | 147.7ft | 97.3ft | 115.5ft |        | 59.4ft   | 71.9ft        |         |

#### Roof Measurements Example

3.17.2020, 12:33 pm



| Slope  | Area (ft <sup>2</sup> ) | Perimeter (ft) | Pitch  | Squares |
|--------|-------------------------|----------------|--------|---------|
| А      | 4,196.7                 | 303.7          | 8"/12" | 42.0    |
| В      | 4,165.8                 | 302.9          | 8"/12" | 41.7    |
| С      | 145.3                   | 58.3           | 8"/12" | 1.5     |
| D      | 835.6