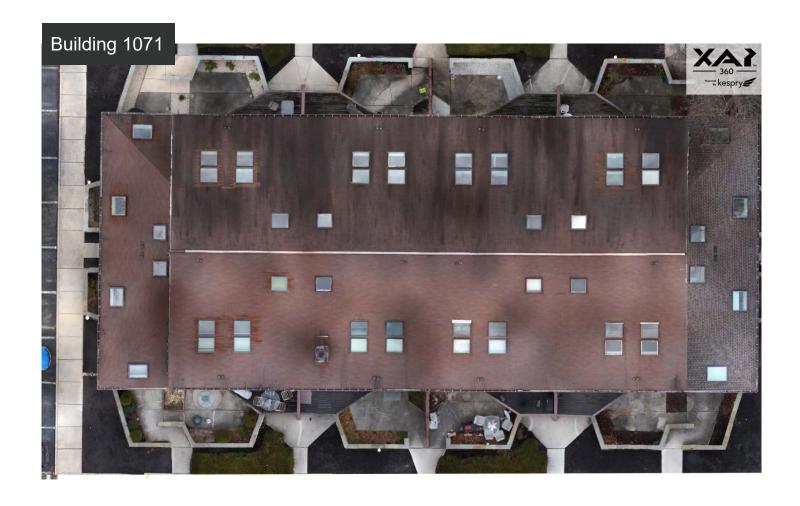

| 51                              | 51      | 51      | 51      |  |
| 10/31/19    | 50            | 50                              | 50      | 50      | 50      |  |
| 05/28/19    | 53            | 53                              | 53      | 53      | 53      |  |
| 04/04/18    | 58            | 58                              | 58      | 58      | 58      |  |
| 03/02/18    | 50            | 50                              | 55      | 55      | 60      |  |
| 08/13/16    | 50            | 50                              | 50      | 50      | 50      |  |
| 04/02/16    | 64            | 64                              | 64      | 64      | 64      |  |
| End of Data | End of Data   |                                 | End o   | of Data |         |  |

























































| Perimeter | Eave    | Rake    | Hip    | Ridge   | Valley | Flashing | Step Flashing | Parapet |
|-----------|---------|---------|--------|---------|--------|----------|---------------|---------|
| 562.9ft   | 415.1ft | 147.7ft | 97.3ft | 115.5ft |        | 59.4ft   | 71.9ft        |         |

#### Roof Measurements Example

3.17.2020, 12:33 pm



| Slope  | Area (ft <sup>2</sup> ) | Perimeter (ft) | Pitch  | Squares |
|--------|-------------------------|----------------|--------|---------|
| А      | 4,196.7                 | 303.7          | 8"/12" | 42.0    |
| В      | 4,165.8                 | 302.9          | 8"/12" | 41.7    |
| С      | 145.3                   | 58.3           | 8"/12" | 1.5     |
| D      | 835.6                   | 138.4          |