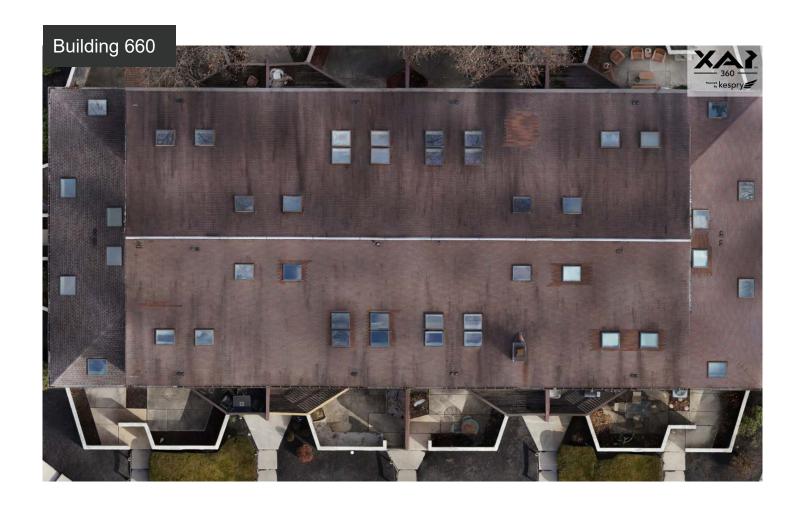

#### **Inspection Summary**

The buildings have been hit with hail and wind damaged (missing shingles). Exposed nails and excessive amounts of granule loss in the gutters found out the findings.

- 1. 680
- 2. 1077
- 3. 660
- 4. 640
- 5. 1071
- 6. 1076