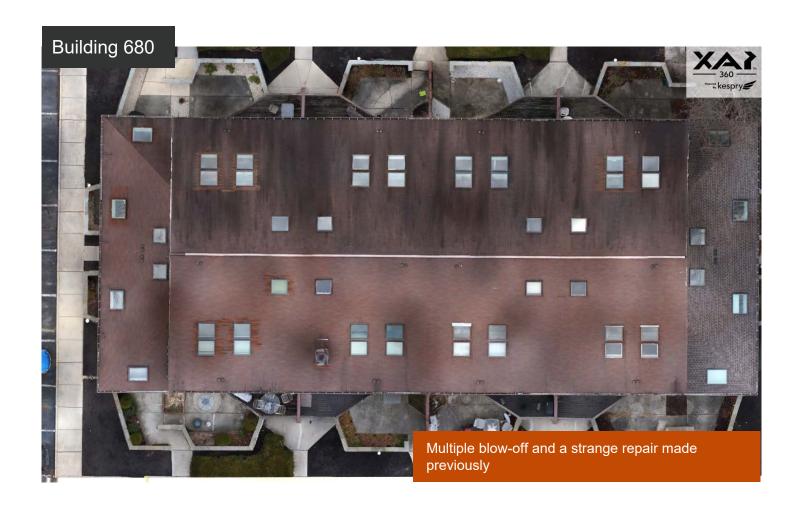

#### **Inspection Summary**

The buildings have been hit with hail and wind damaged (missing shingles). Exposed nails and excessive amounts of granule loss in the gutters found out the findings.