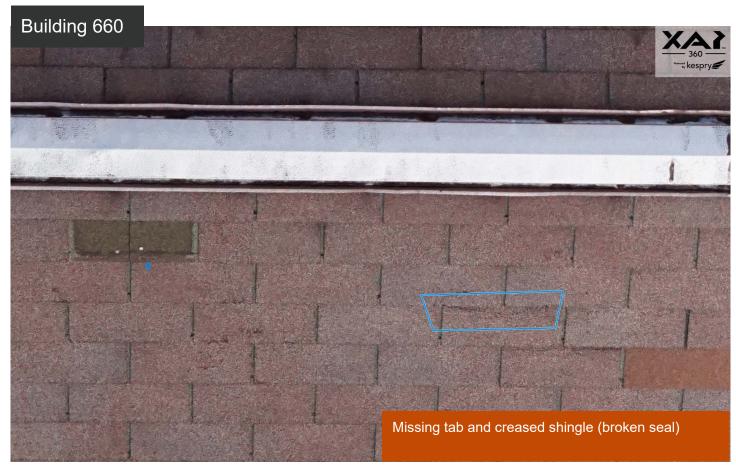

#### **Inspection Summary**

The buildings have been hit with hail and wind damaged (missing shingles). Exposed nails and excessive amounts of granule loss in the gutters found out the findings.