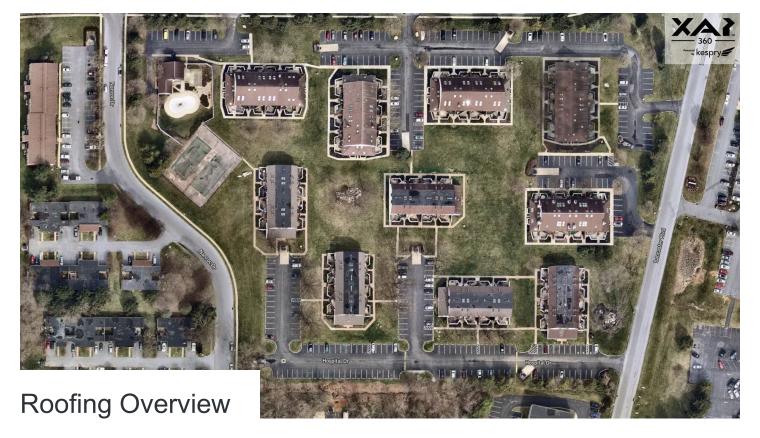

The older roofs at **Dotting Greens** are approximately **25** years old and assumed to have a **30 Year** warranty. This information combined with the geographical location, current weathering, Al detections, and our assessment calculates the remaining lifespan at **0 YEARS**.

#### **Inspection Summary**

The buildings have been hit with hail and wind damaged (missing shingles). Exposed nails and excessive amounts of granule loss in the gutters found out the findings.