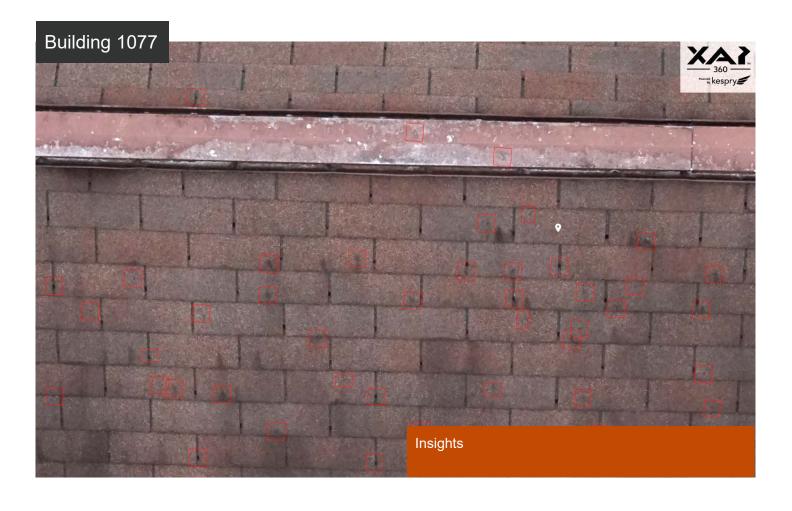

#### **Inspection Summary**

The buildings have been hit with hail and wind damaged (missing shingles). Exposed nails and excessive amounts of granule loss in the gutters found out the findings.