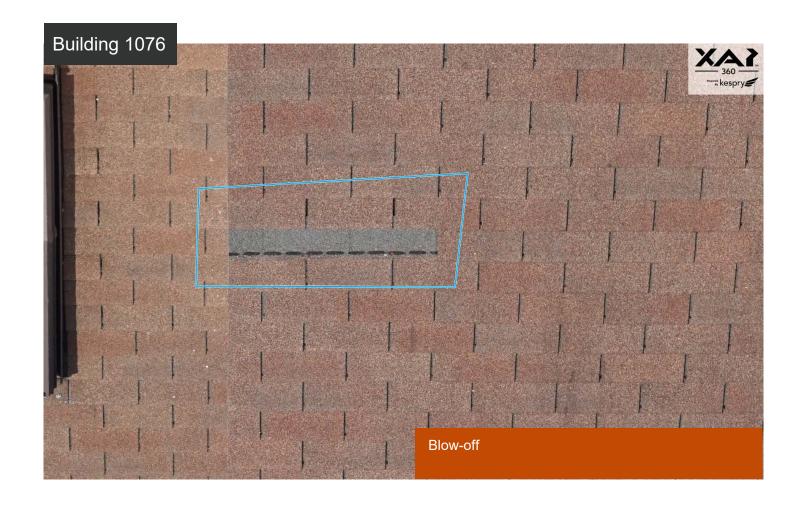

#### **Inspection Summary**

The buildings have been hit with hail and wind damaged (missing shingles). Exposed nails and excessive amounts of granule loss in the gutters found out the findings.