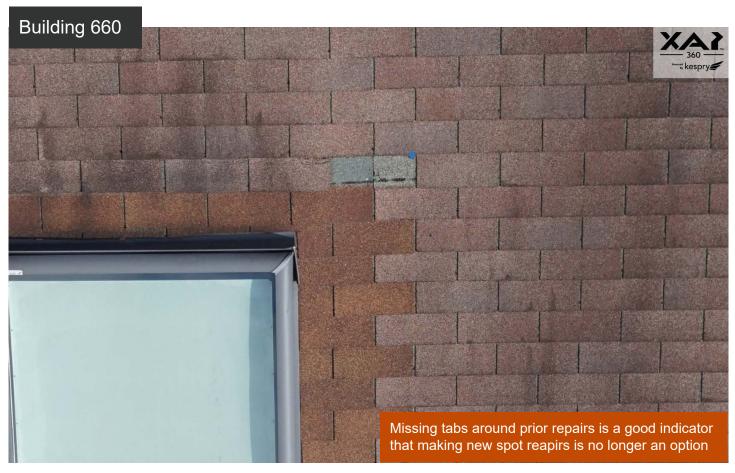

#### **Inspection Summary**

The buildings have been hit with hail and wind damaged (missing shingles). Exposed nails and excessive amounts of granule loss in the gutters found out the findings.