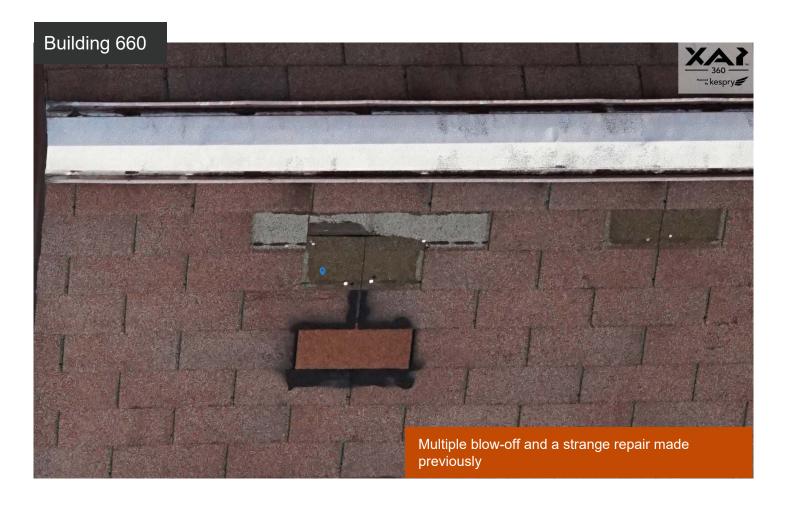

#### **Inspection Summary**

The buildings have been hit with hail and wind damaged (missing shingles). Exposed nails and excessive amounts of granule loss in the gutters found out the findings.