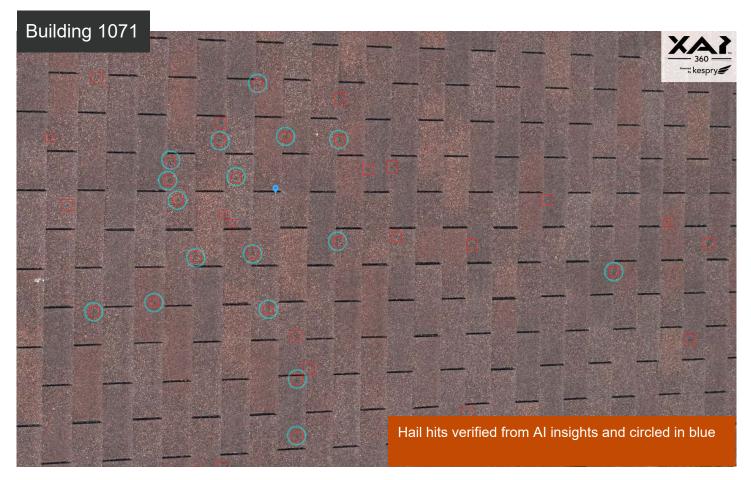

#### **Inspection Summary**

The buildings have been hit with hail and wind damaged (missing shingles). Exposed nails and excessive amounts of granule loss in the gutters found out the findings.

The older roofs at **Dotting Greens** are approximately **25** years old and assumed to have a **30 Year** warranty. This information combined with the geographical location, current weathering, Al detections, and our assessment calculates the remaining lifespan at **0 YEARS**.