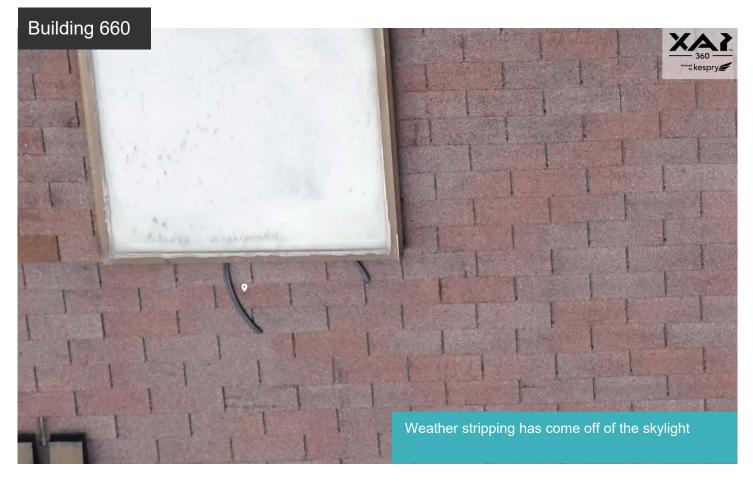

#### **Inspection Summary**

The buildings have been hit with hail and wind damaged (missing shingles). Exposed nails and excessive amounts of granule loss in the gutters found out the findings.