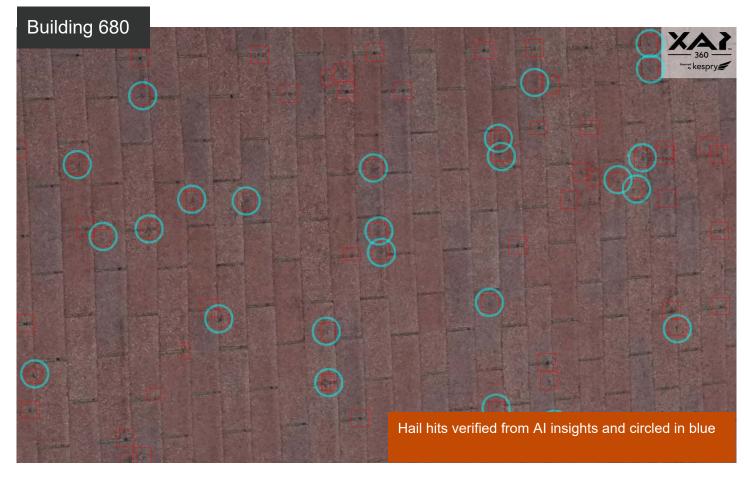

#### **Inspection Summary**

The buildings have been hit with hail and wind damaged (missing shingles). Exposed nails and excessive amounts of granule loss in the gutters found out the findings.