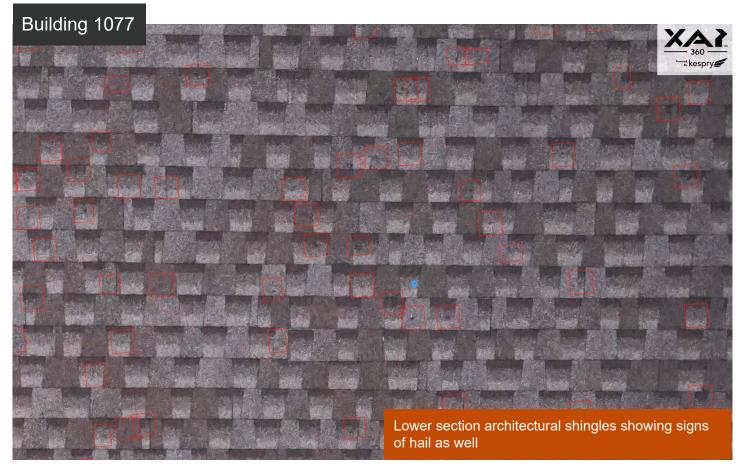

#### **Inspection Summary**

The buildings have been hit with hail and wind damaged (missing shingles). Exposed nails and excessive amounts of granule loss in the gutters found out the findings.