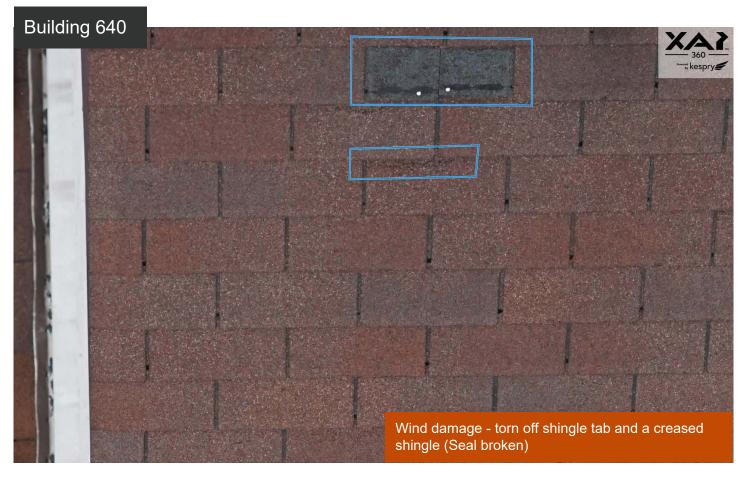

#### **Inspection Summary**

The buildings have been hit with hail and wind damaged (missing shingles). Exposed nails and excessive amounts of granule loss in the gutters found out the findings.