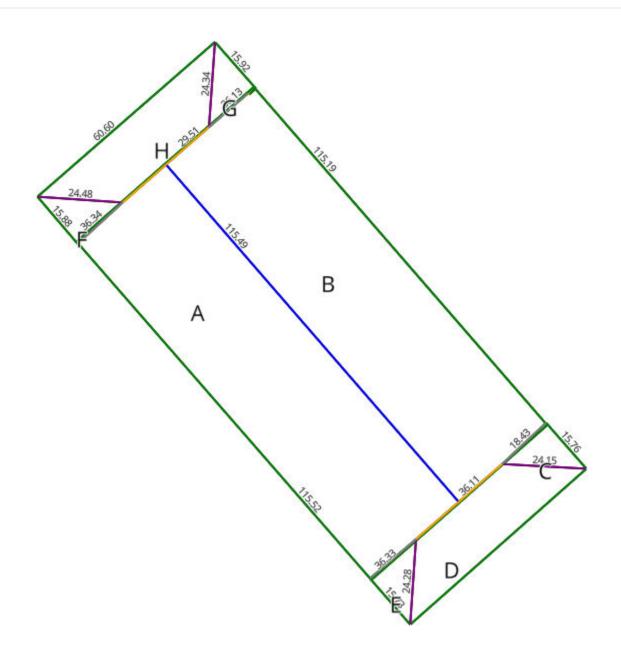

#### Roof Measurements Example

3.17.2020, 12:33 pm

| Slope  | Area (ft <sup>2</sup> ) | Perimeter (ft) | Pitch  | Squares |
|--------|-------------------------|----------------|--------|---------|
| А      | 4,196.7                 | 303.7          | 8"/12" | 42.0    |
| В      | 4,165.8                 | 302.9          | 8"/12" | 41.7    |
| С      | 145.3                   | 58.3           | 8"/12" | 1.5     |
| D      | 835.6                   | 138.4          | 8"/12" | 8.4     |
| Е      | 147.2                   | 58.7           | 8"/12" | 1.5     |
| F      | 149.5                   | 59.2           | 8"/12" | 1.5     |
| G      | 146.8                   | 59.4           | 8"/12" | 1.5     |
| Н      | 848.0                   | 138.9          | 8"/12" | 8.5     |
| Totals | 10,634.9                | 1,119.6        | -      | 106.3   |