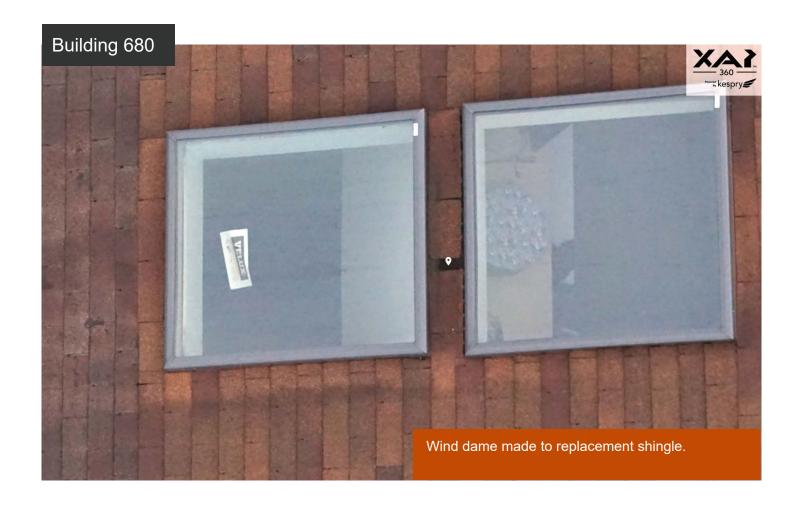

#### **Inspection Summary**

The buildings have been hit with hail and wind damaged (missing shingles). Exposed nails and excessive amounts of granule loss in the gutters found out the findings.