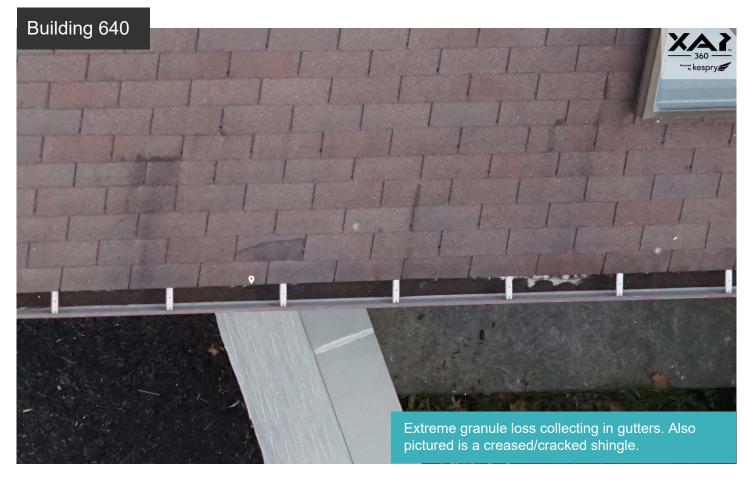

#### **Inspection Summary**

The buildings have been hit with hail and wind damaged (missing shingles). Exposed nails and excessive amounts of granule loss in the gutters found out the findings.

- 1. 680
- 2. 1077
- 3. 660
- 4. 640
- 5. 1071
- 6. 1076