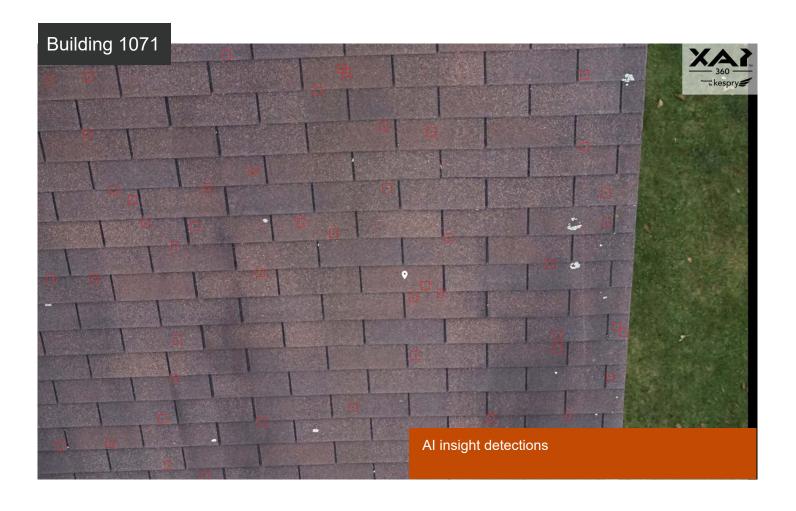

#### **Inspection Summary**

The buildings have been hit with hail and wind damaged (missing shingles). Exposed nails and excessive amounts of granule loss in the gutters found out the findings.