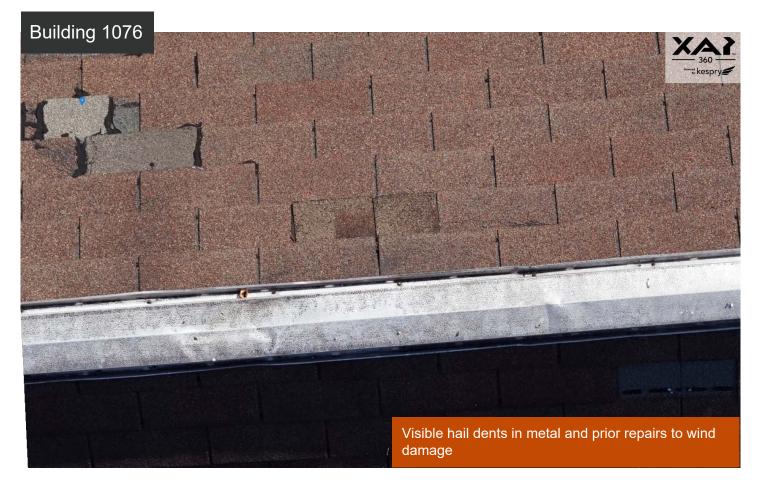

#### **Inspection Summary**

The buildings have been hit with hail and wind damaged (missing shingles). Exposed nails and excessive amounts of granule loss in the gutters found out the findings.