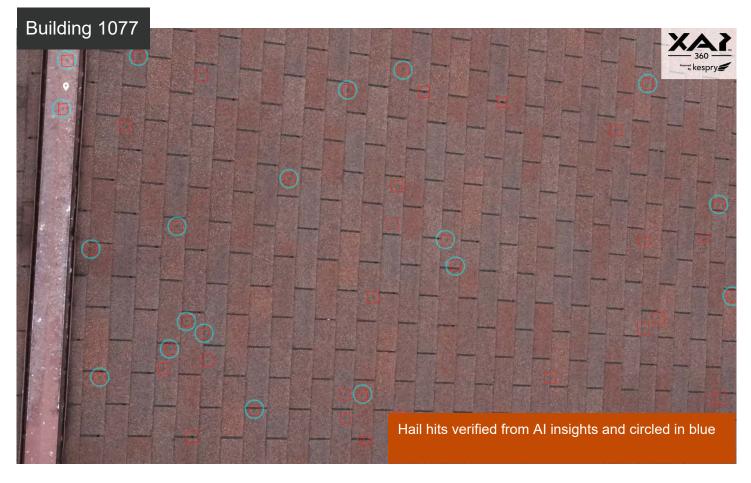

#### **Inspection Summary**

The buildings have been hit with hail and wind damaged (missing shingles). Exposed nails and excessive amounts of granule loss in the gutters found out the findings.