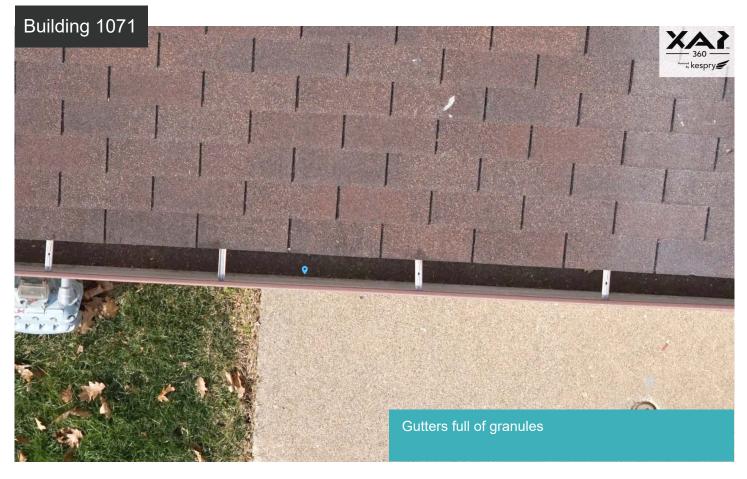

#### **Inspection Summary**

The buildings have been hit with hail and wind damaged (missing shingles). Exposed nails and excessive amounts of granule loss in the gutters found out the findings.