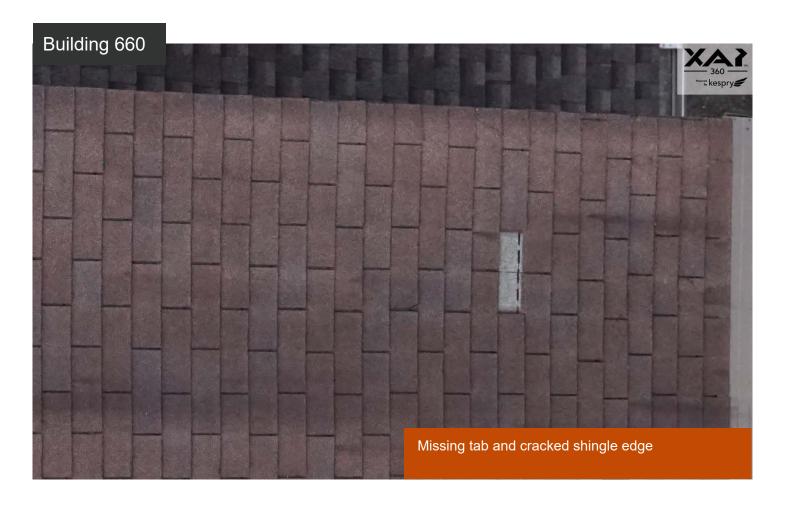

#### **Inspection Summary**

The buildings have been hit with hail and wind damaged (missing shingles). Exposed nails and excessive amounts of granule loss in the gutters found out the findings.